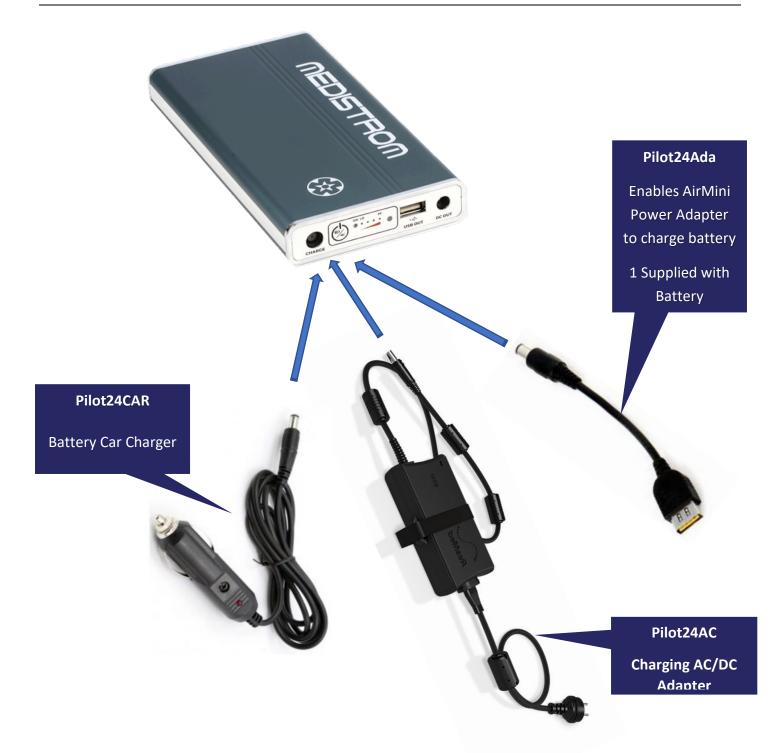

**Option 1**. Charging the battery with ResMed AirMini<sup>™</sup> Original Power Adapter and adding the **P/No. Pilot24ADA** 

Option 2. Charging the battery with Pilot Charging Power Adapter P/No. Pilot24AC

**Option 1**. Charging the battery with ResMed AirMini<sup>™</sup> Original Power Adapter and adding the **P/No. Pilot24ADA** 

**Option 2.** Charging the battery with Pilot Charging Power Adapter **P/No. Pilot24AC** 

Option 3. Charging the battery with Pilot Car Charging Power Adapter P/No. Pilot24CAR