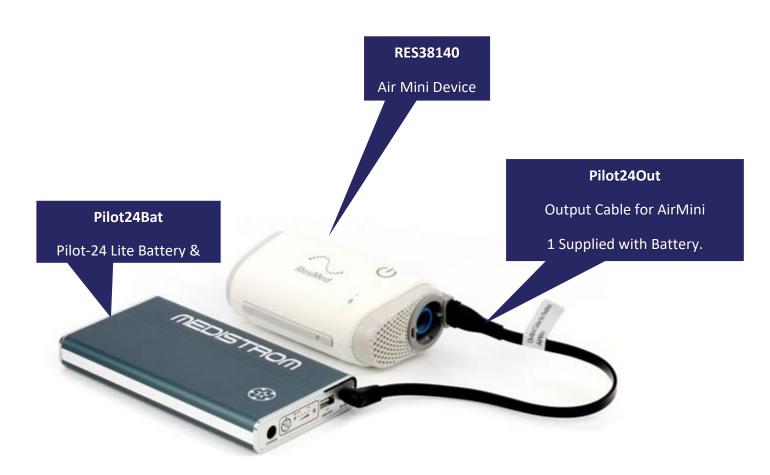

## **INSTRUCTIONS FOR USE: Pilot-24 Plus**

Please note: The battery can be charged regardless of whether or not the battery is switched ON or OFF.

If the battery is charging properly, the 4 green charge indicator lights (3c) will flash and will light up solid green once it is fully charged.

## **INSTRUCTIONS FOR USE: Pilot-24 Plus**

Please note: The battery can be charged regardless of whether the battery is switched ON or OFF.

If the battery is charging properly, the 4 green charge indicator lights (3c) will flash and will light up solid green once it is fully charged.